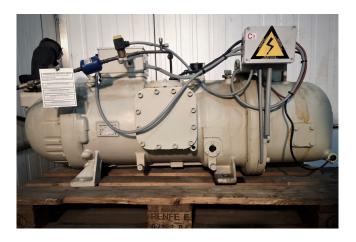

#### **Used Daikin ZHC5LLFYE**

Used Daikin ZHC5LLFYE Screw compressor. With capacity controls, solenoid valves and a Castel solid core filter drier. This Daikin compressor has a star/delta starter.

\*Why should one choose for HOSBV? Were not only the largest used refrigeration specialist in Europe, but also, we solely deliver our orders after performing an extensive test and an industrial cleansing. If requested we can arrange your logistics.