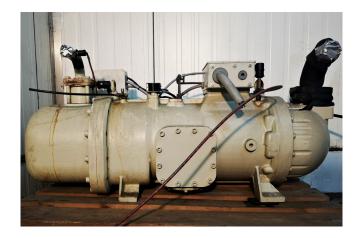

#### **Used Daikin ZHC5LLFYE**

Used Daikin ZHC5LLFYE Screw compressor. With capacity controls, solenoid valves and a Castel solid core filter drier. This Daikin compressor has a star/delta starter.

\*Why should one choose for HOSBV? Were not only the largest used refrigeration specialist in Europe, but also, we solely deliver our orders after performing an extensive test and an industrial cleansing. If requested we can arrange your logistics.