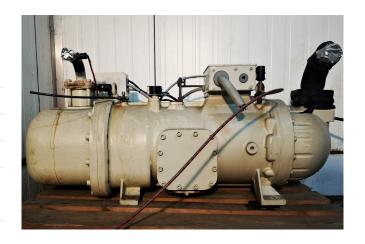

#### **Used Daikin ZHC5LLFYE**

Used Daikin ZHC5LLFYE Screw compressor. With capacity controls, solenoid valves and a Castel solid core filter drier. This Daikin compressor has a star/delta starter.

\*Why should one choose for HOSBV? Were not only the largest used refrigeration specialist in Europe, but also, we solely deliver our orders after performing an extensive test and an industrial cleansing. If requested we can arrange your logistics.