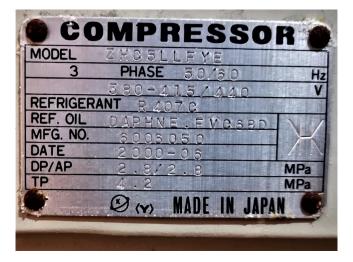

## **Daikin ZHC5LLFYE**

## **Specifications**

| Marca                      | Daikin          |
|----------------------------|-----------------|
| Tipo                       | ZHC5LLFYE       |
| Refrigerante               | Freon           |
| Refrigerant type           | R407C           |
| La línea de líquido filtro | ✓               |
| secador                    |                 |
| Valvula Solenoide          | ✓               |
| m3 / h                     | 198,4           |
| Power                      | 44,8 kW         |
| Peso kg.                   | 445             |
| Tamaños                    | 1300x500x550 mm |
|                            | (LxWxH)         |
| Stock                      | 2               |

#### **Used Daikin ZHC5LLFYE**

Used Daikin ZHC5LLFYE Screw compressor. With capacity controls, solenoid valves and a Castel solid core filter drier. This Daikin compressor has a star/delta starter.

\*Why should one choose for HOSBV? Were not only the largest used refrigeration specialist in Europe, but also, we solely deliver our orders after performing an extensive test and an industrial cleansing. If requested we can arrange your logistics.